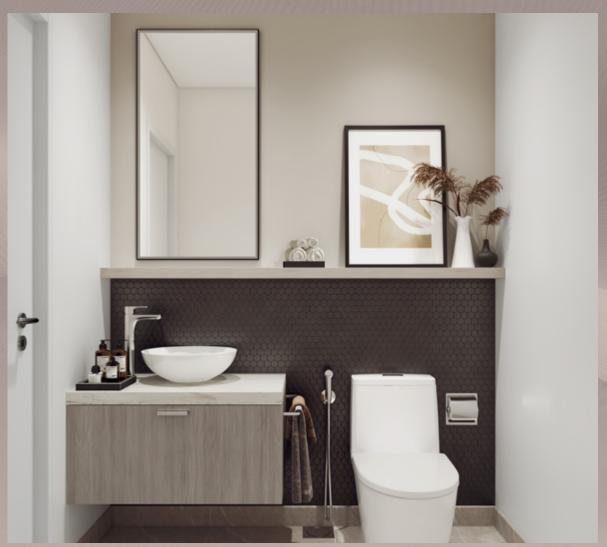

The contrast of soft and bold is everpresent in the powder rooms, with wall mosaics and decorative shelves complementing signature chrome mixers and plenty of storage space.

The units' main bathroom is designed to complement and support modern day living routines, featuring plenty of storage space for large and small items, littered rails and hangers, and a walk-in shower with a glass door.