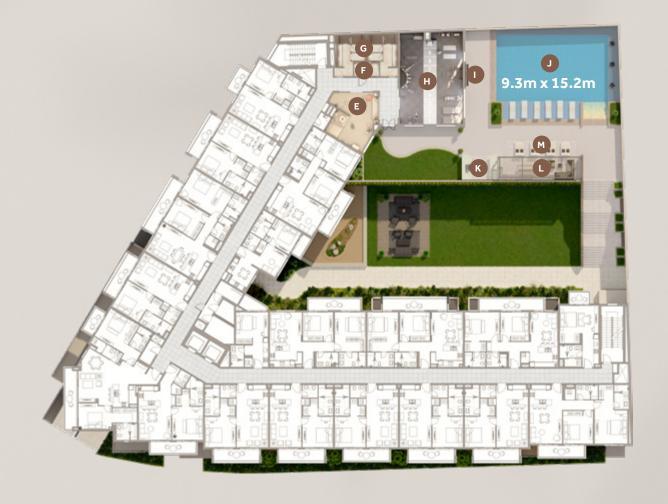

## Ground Floor Amenities Plan

- A Main Lobby
- B Courtyard
- C Courtyard Seating Area
- D Zen Garden

## First Floor Amenities Plan

- E Kids Play Area
- F Disabled Toilet with Change Room
- G Changing Room with Steam Shower
- H Fitness Studio
- Outdoor Showers
- J Swimming Pool
- K BBQ Area
- Shaded Seating Area
- M Sun Loungers