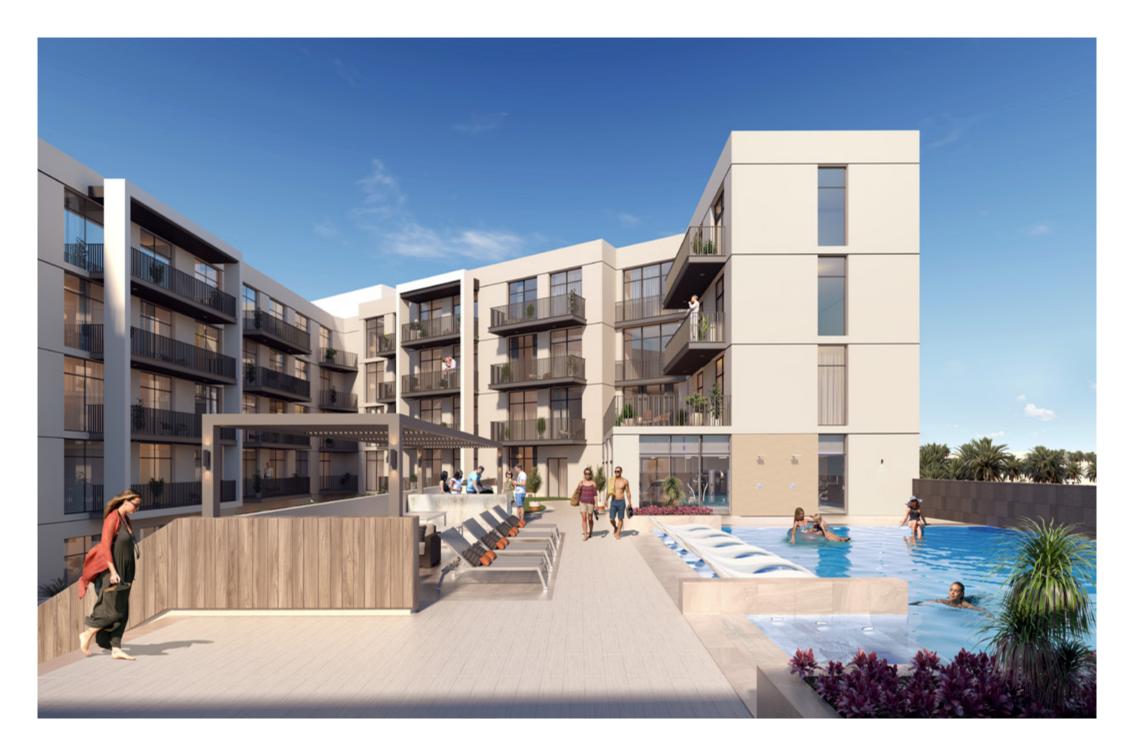

## First Floor Amenities Plan

- E Kids Play Area
- F Disabled Toilet with Change Room
- G Changing Room with Steam Shower
- H Fitness Studio
- Outdoor Showers
- J Swimming Pool
- K BBQ Area
- Shaded Seating Area
- M Sun Loungers