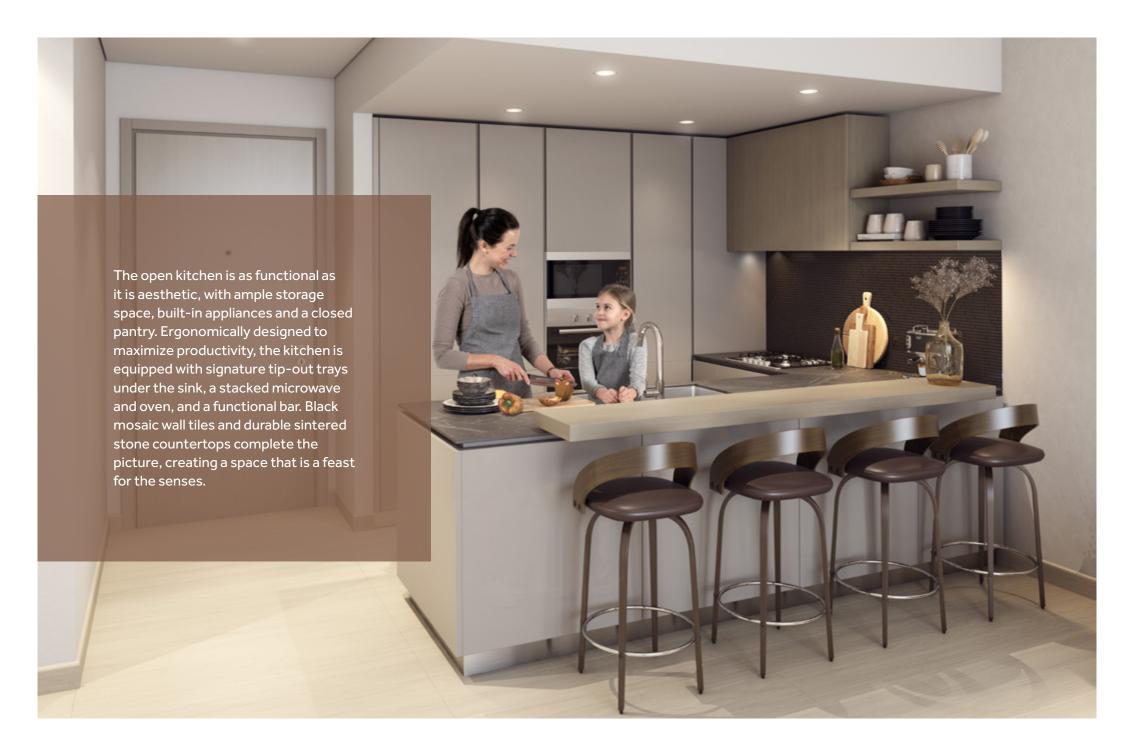

ine and bold colour palette contrasts with the soft and durable flooring and acoustic treatments to offer a fully outfitted space.









## Perfectly Balanced

The lower courtyard opens up on a Zen garden and a green amphitheatre and outdoor cinema. The serene multi-faceted area serves to cater to residents' needs and offer a pleasant backdrop to outdoor community activities.







## The True Makings of a Home

Every detail of Harrington House's design is perfected to provide our residents with a picture sque home that encourages growth and offers the utmost comfort and convenience.

Elements such as high ceilings, sculpted balconies and landscaped courtyards offer ample space and plenty of natural light to encourage productivity and nurture a holistic, healthy and active lifestyle.



The contrast of soft and bold is everpresent in the powder rooms, with wall mosaics and decorative shelves complementing signature chrome mixers and plenty of storage space.









The units' main bathroom is designed to complement and support modern day living routines, featuring plenty of storage space for large and small items, littered rails and hangers, and a walk-in shower with a glass door.

The design is enhanced with bold black ceramic mosaic floors, a stone threshold to stop any water overflow, and easy to clean crisp white wall tiles.





LIVE IN DESIGN

ELLINGTONPROPERTIES.AE