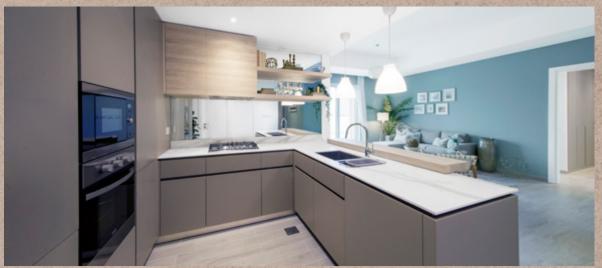

### Eaton Place

Eaton Place interiors are soft and serene. The concept is a play on pastel neutrals pulled from the tonalities of a desert rose. On trend and effortless, this color scheme is sophisticated and fashion forward.

Wood effect beige porcelain tiles provide texture and warmth to the floors while the mushroom tone joinery comes to life against white marble effect sintered stone counter tops and mirrored splash-backs.

Taupe porcelain in the bathrooms creates a warm backdrop to white ceramics and subway tiles.