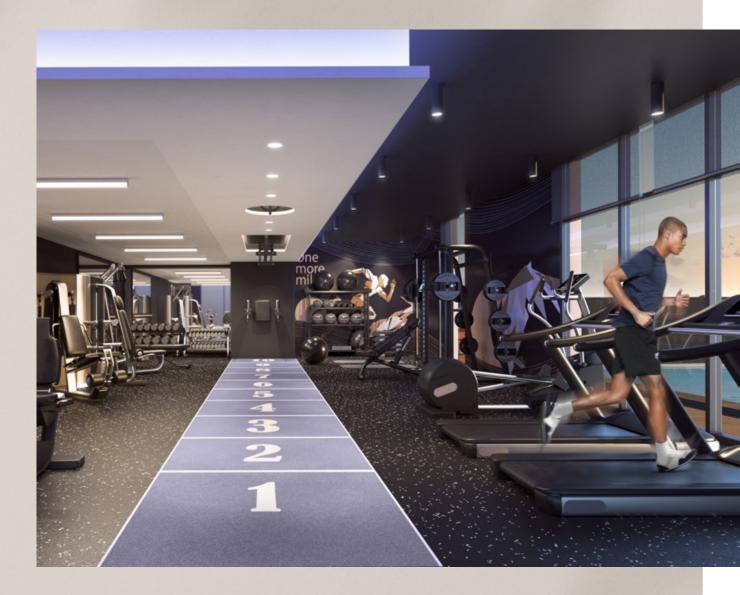

To cater to active lifestyles, Harrington House is home to a Fitness Studio with natural light and a strong, motivating décor. The masculine and bold colour palette contrasts with the soft and durable flooring and acoustic treatments to offer a fully outfitted space.