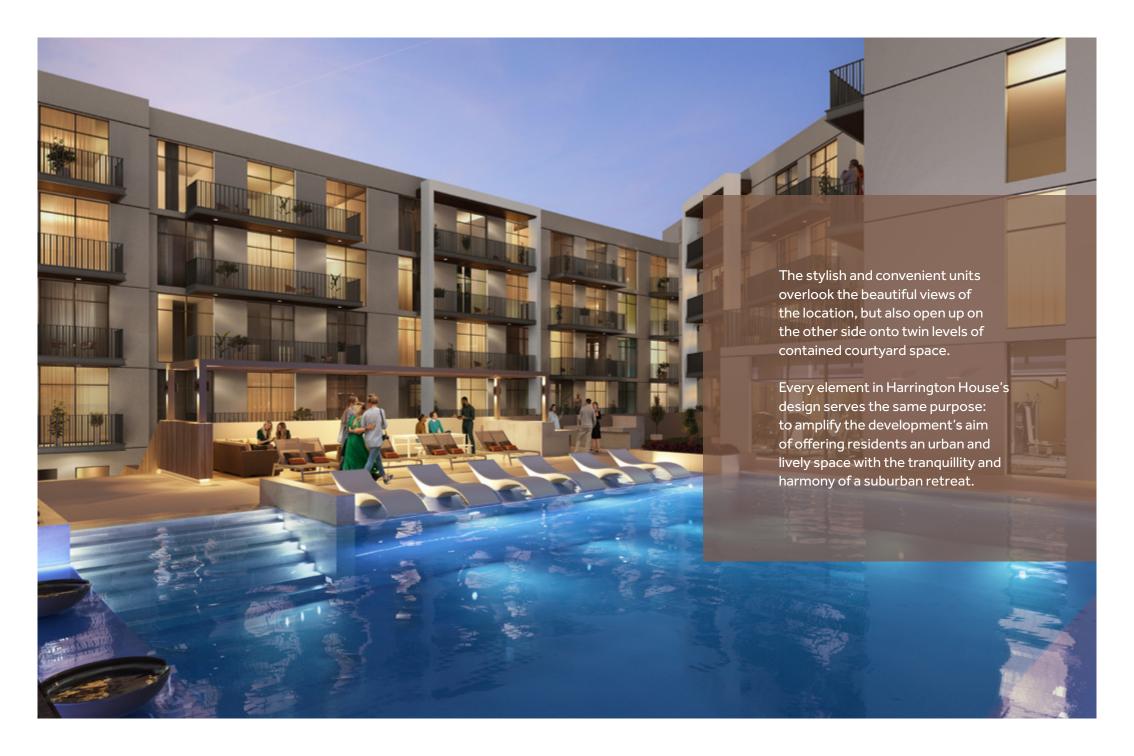

## The True Makings of a Home

Every detail of Harrington House's design is perfected to provide our residents with a picture sque home that encourages growth and offers the utmost comfort and convenience.

Elements such as high ceilings, sculpted balconies and landscaped courtyards offer ample space and plenty of natural light to encourage productivity and nurture a holistic, healthy and active lifestyle.