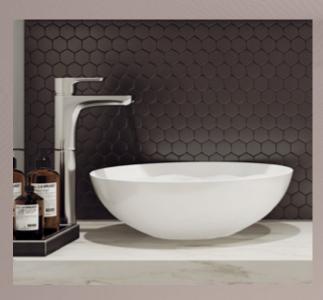

The contrast of soft and bold is everpresent in the powder rooms, with wall mosaics and decorative shelves complementing signature chrome mixers and plenty of storage space.

The units' main bathroom is designed to complement and support modern day living routines, featuring plenty of storage space for large and small items, littered rails and hangers, and a walk-in shower with a glass door.