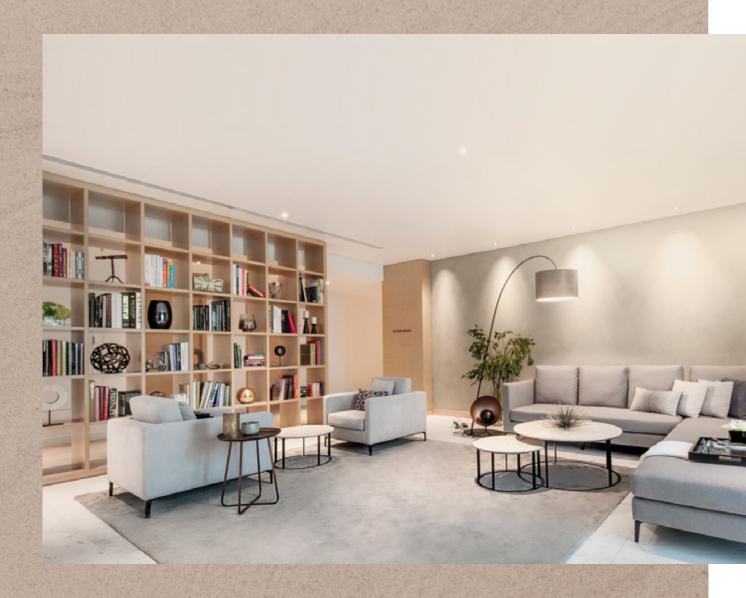

## The Tapestry of Life

Harrington House's vast lobby sets the tone for the entire development as it welcomes its residents and visitors. The high ceilings and natural, raw furniture create an immediate harmony and ode to nature. The lobby's cosy lounge seats, workspace and seasonal decorations create a spirit of community from the very first moment.