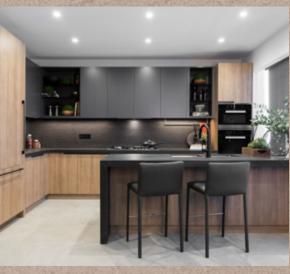

### Eaton Place

Eaton Place interiors are soft and serene. The concept is a play on pastel neutrals pulled from the tonalities of a desert rose. On trend and effortless, this color scheme is sophisticated and fashion forward.

Wood effect beige porcelain tiles provide texture and warmth to the floors while the mushroom tone joinery comes to life against white marble effect sintered stone counter tops and mirrored splash-backs.

Taupe porcelain in the bathrooms creates a warm backdrop to white ceramics and subway tiles.