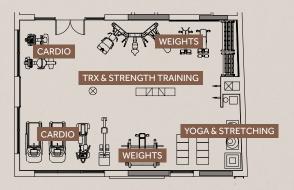

## First Floor Amenities Plan

- E Kids Play Area
- F Disabled Toilet with Change Room
- G Changing Room with Steam Shower
- H Fitness Studio
- Outdoor Showers
- J Swimming Pool
- K BBQ Area
- Shaded Seating Area
- M Sun Loungers

To cater to active lifestyles, Harrington House is home to a Fitness Studio with natural light and a strong, motivating décor. The masculine and bold colour palette contrasts with the soft and durable flooring and acoustic treatments to offer a fully outfitted space.