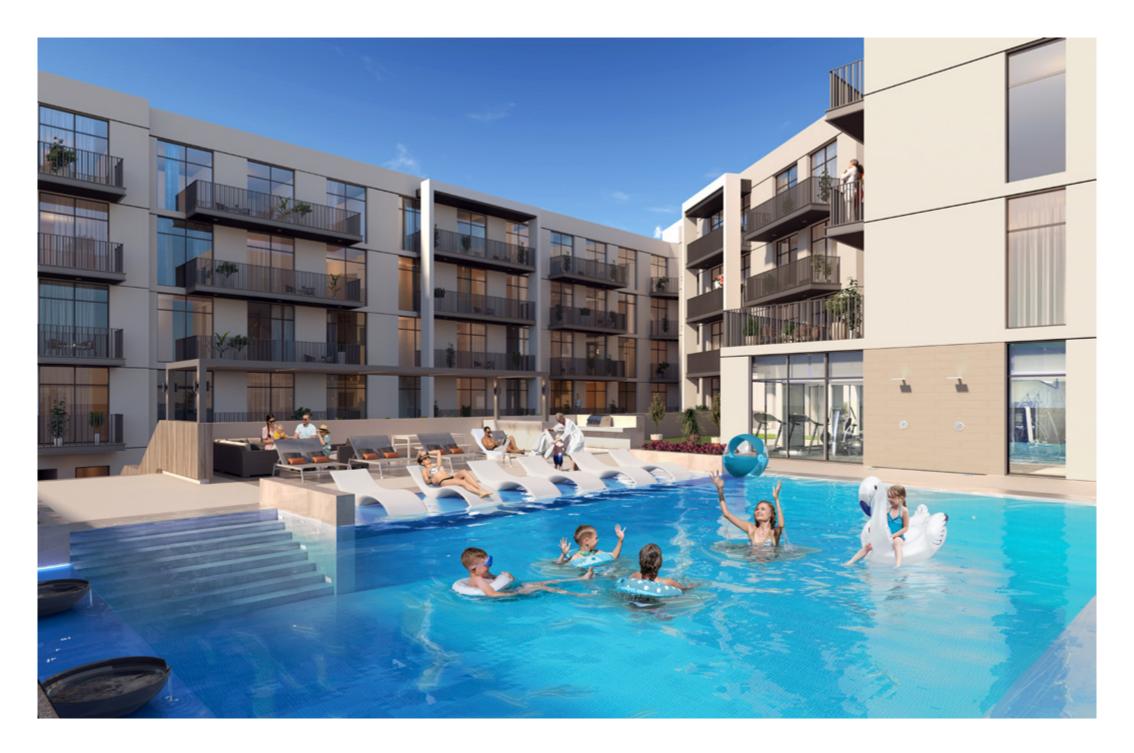

## First Floor Amenities Plan

- E Kids Play Area
- F Disabled Toilet with Change Room
- G Changing Room with Steam Shower
- H Fitness Studio
- Outdoor Showers
- J Swimming Pool
- K BBQ Area
- Shaded Seating Area
- M Sun Loungers

## Perfectly Balanced

The lower courtyard opens up on a Zen garden and a green amphitheatre and outdoor cinema. The serene multi-faceted area serves to cater to residents' needs and offer a pleasant backdrop to outdoor community activities.