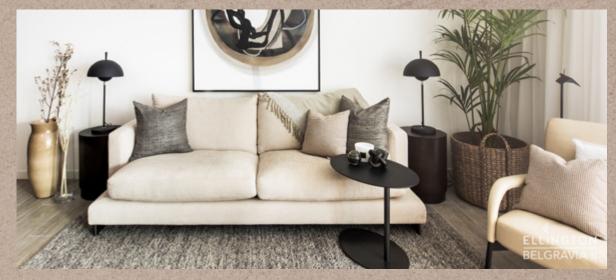

### Eaton Place

Eaton Place interiors are soft and serene. The concept is a play on pastel neutrals pulled from the tonalities of a desert rose. On trend and effortless, this color scheme is sophisticated and fashion forward.

Wood effect beige porcelain tiles provide texture and warmth to the floors while the mushroom tone joinery comes to life against white marble effect sintered stone counter tops and mirrored splash-backs.

Taupe porcelain in the bathrooms creates a warm backdrop to white ceramics and subway tiles.