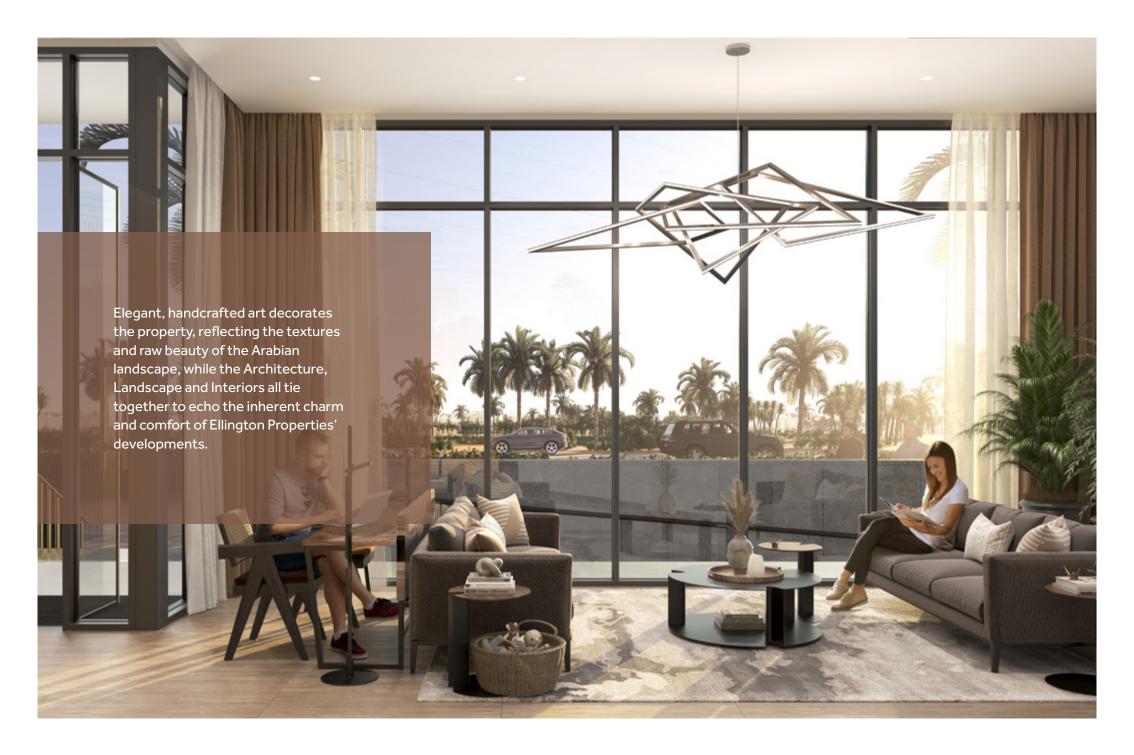

## Light. Life. Growth.

Inspired by the breath-taking Arabian Desert and its natural wealth, Harrington House embodies a holistic and balanced approach to urban living, through a slew of interwoven elements that cater to a happy and healthy lifestyle.

## The Fabric of the Desert

Neutral tones and a soft colour palette transform Harrington House into a development that paints the perfect picture of wellness, happiness and health.

Earthy tones and warm hues harmonise with charcoal greys and starry skies adding an edge of sophistication and luxury. The infusion of layers of movement, texture and colour create the distinct tapestry of the development.