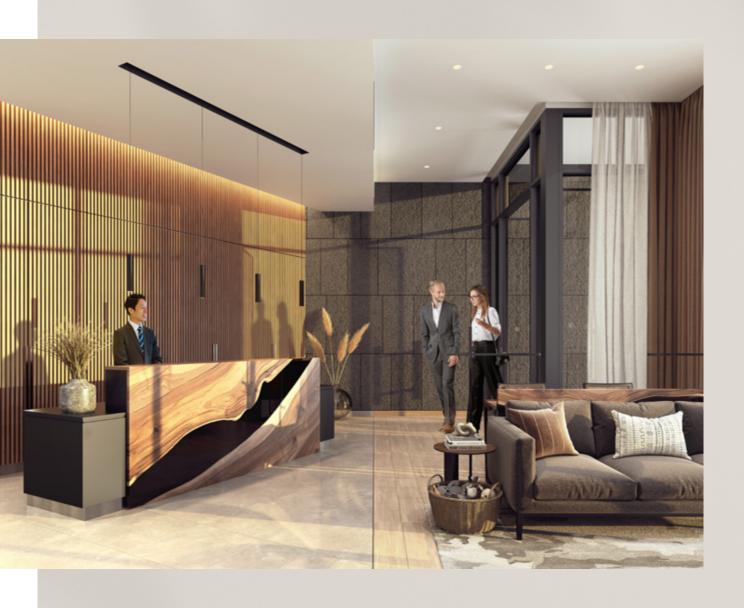

## The Tapestry of Life

Harrington House's vast lobby sets the tone for the entire development as it welcomes its residents and visitors. The high ceilings and natural, raw furniture create an immediate harmony and ode to nature. The lobby's cosy lounge seats, workspace and seasonal decorations create a spirit of community from the very first moment.