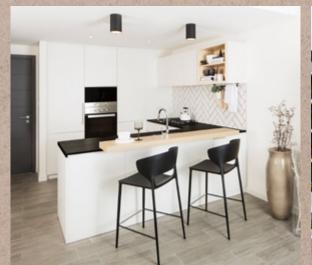

### Eaton Place

Eaton Place interiors are soft and serene. The concept is a play on pastel neutrals pulled from the tonalities of a desert rose. On trend and effortless, this color scheme is sophisticated and fashion forward.

Wood effect beige porcelain tiles provide texture and warmth to the floors while the mushroom tone joinery comes to life against white marble effect sintered stone counter tops and mirrored splash-backs.