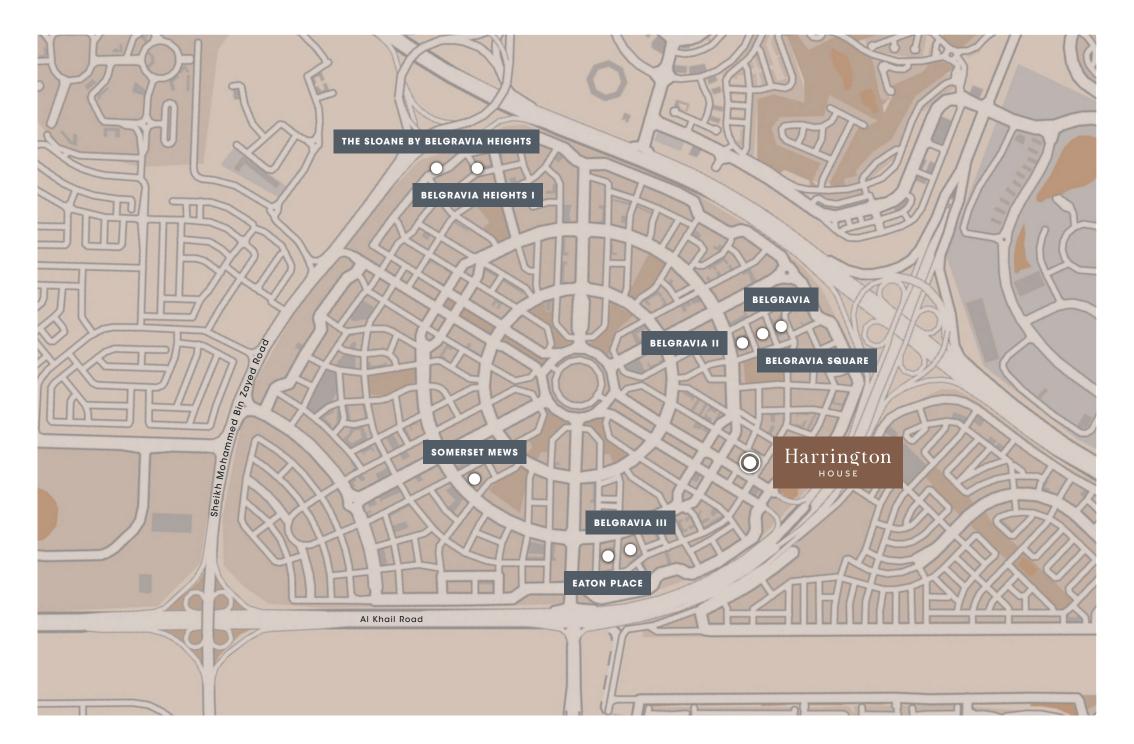

### Community. Comfort. Luxury.

Home to eight of Ellington Properties' most revered developments, Jumeirah Village Circle is one of our favourite locations. Strategically selected by our scouts, JVC is a fast-paced and vibrant residential hub that brings together happy families and single professionals in a joyous centre of attraction. The development is home to a slew of multipurpose facilities, a selection of delectable restaurants and eateries, and a spectrum of retail and leisure destinations.

JVC's proximity to Dubai's gorgeous beaches, legendary shopping and nightlife destinations, and business and commercial facilities make it one of the most sought-after locations. Easily accessible through two of Dubai's main freeways, Al Khail Road and Sheikh Mohammed Bin Zayed Road, JVC lies in close proximity to the vibrant centre, but far enough to offer its residents a quiet shelter from the hustle and bustle of the city.