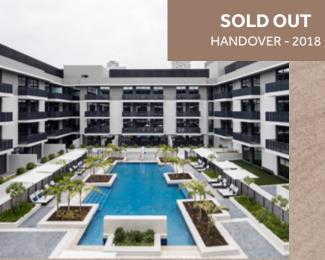

## Belgravia

Cool, clean, and classic. Belgravia offers residents serenity and style in the heart of the emirate, bordered by Al Khail Road and Emirates Highway and a quick trip from Downtown Dubai, the Marina, and JLT.

181 modern one, two, and three bedroom units sit on a beautifully landscaped 100,000 square feet of land, complete with a swimming pool, a children's play area, sports fields, parks, and schools. Each gorgeous home is crafted with individual care and strikes a tasteful balance between classic elegance and cutting-edge design and integration.