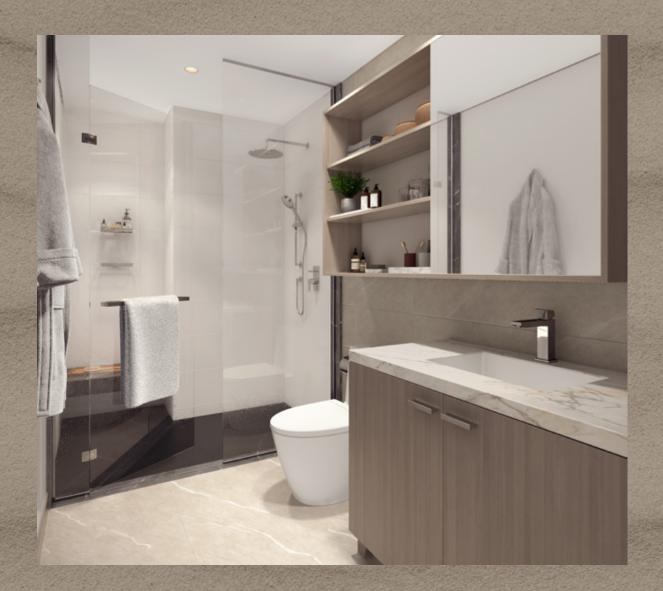

The contrast of soft and bold is everpresent in the powder rooms, with wall mosaics and decorative shelves complementing signature chrome mixers and plenty of storage space.

The units' main bathroom is designed to complement and support modern day living routines, featuring plenty of storage space for large and small items, littered rails and hangers, and a walk-in shower with a glass door.

The design is enhanced with bold black ceramic mosaic floors, a stone threshold to stop any water overflow, and easy to clean crisp white wall tiles.

LIVE IN DESIGN

ELLINGTONPROPERTIES.AE