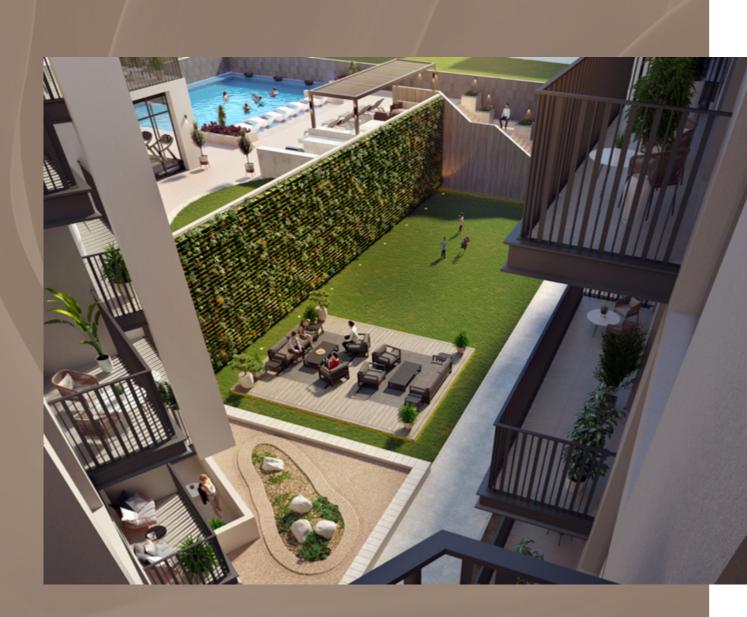

## Ground Floor Amenities Plan

- A Main Lobby
- B Courtyard
- C Courtyard Seating Area
- D Zen Garden

## First Floor Amenities Plan

- E Kids Play Area
- F Disabled Toilet with Change Room
- G Changing Room with Steam Shower
- H Fitness Studio
- Outdoor Showers
- J Swimming Pool
- K BBQ Area
- Shaded Seating Area
- M Sun Loungers

## Perfectly Balanced

The lower courtyard opens up on a Zen garden and a green amphitheatre and outdoor cinema. The serene multi-faceted area serves to cater to residents' needs and offer a pleasant backdrop to outdoor community activities.