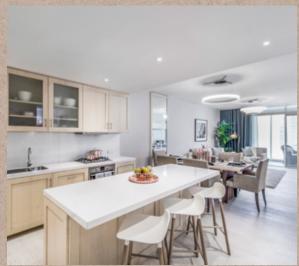

### Eaton Place

Eaton Place interiors are soft and serene. The concept is a play on pastel neutrals pulled from the tonalities of a desert rose. On trend and effortless, this color scheme is sophisticated and fashion forward.

Wood effect beige porcelain tiles provide texture and warmth to the floors while the mushroom tone joinery comes to life against white marble effect sintered stone counter tops and mirrored splash-backs.